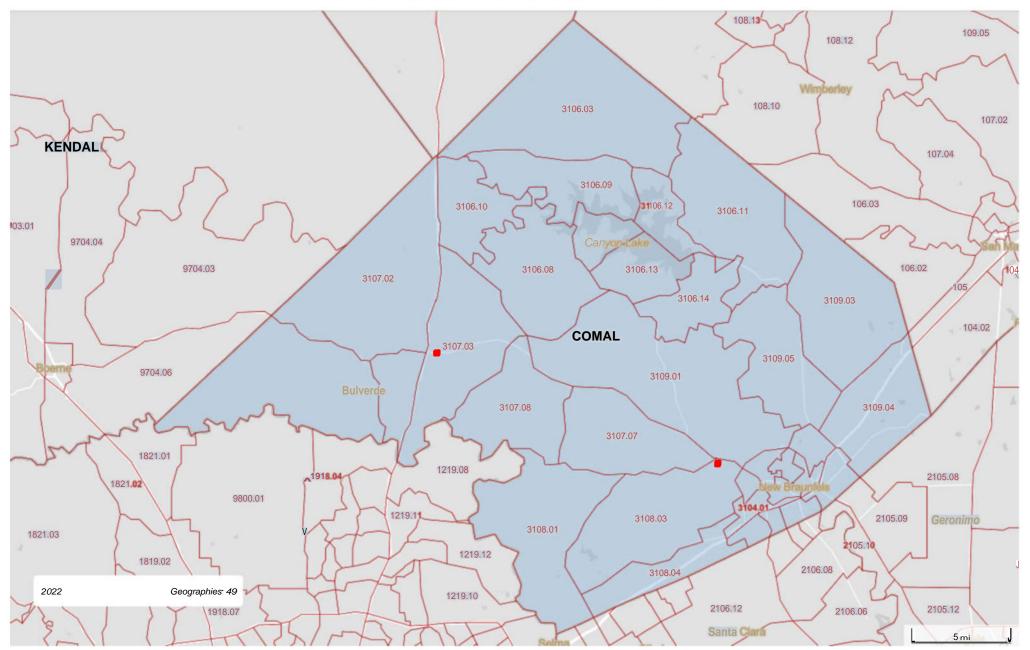

#### DESCRIPTION OF ASSESSMENT AREAS

Sage Capital Bank designated three assessment areas: 1) Austin-Round Rock-Georgetown, TX Metropolitan Statistical Area (MSA) Assessment Area (Austin MSA AA); 2) San Antonio-New Braunfels, TX MSA Assessment Area (San Antonio MSA AA); and 3) Texas Non-MSA Assessment Area (Non-MSA AA). Based on 2015 American Community Survey (ACS) Census data, the assessment areas contained 376 total census tracts with the following income designations: 37 low-income tracts, 80 moderate-income tracts, 138 middle-income tracts, 115 upper-income tracts, and 6 tracts that have not been assigned an income classification. The bank changed its assessment areas since the previous evaluation by adding additional census tracts, including all of Gonzales and Lavaca Counties in the Non-MSA AA, and adding Travis and Williamson Counties to the Austin MSA AA as well as additional census tracts to include all of Hays County. The Federal Emergency Management Agency (FEMA) made two major disaster declarations involving the assessment areas during the review period.

|                    | Description of Assessment Areas        |          |                        |  |  |  |  |  |  |  |
|--------------------|----------------------------------------|----------|------------------------|--|--|--|--|--|--|--|
| Assessment Area    | Counties in Assessment Area            | # of CTs | # of Branches          |  |  |  |  |  |  |  |
| Austin MSA AA      | Caldwell, Hays, Travis, and Williamson | 340      | 4 Full-Service Offices |  |  |  |  |  |  |  |
| San Antonio MSA AA | Comal                                  | 24       | 2 Full-Service Offices |  |  |  |  |  |  |  |
| Non-MSA AA         | Gonzales and Lavaca                    | 12       | 2 Full-Service Offices |  |  |  |  |  |  |  |
| Source: Bank Data  |                                        |          |                        |  |  |  |  |  |  |  |