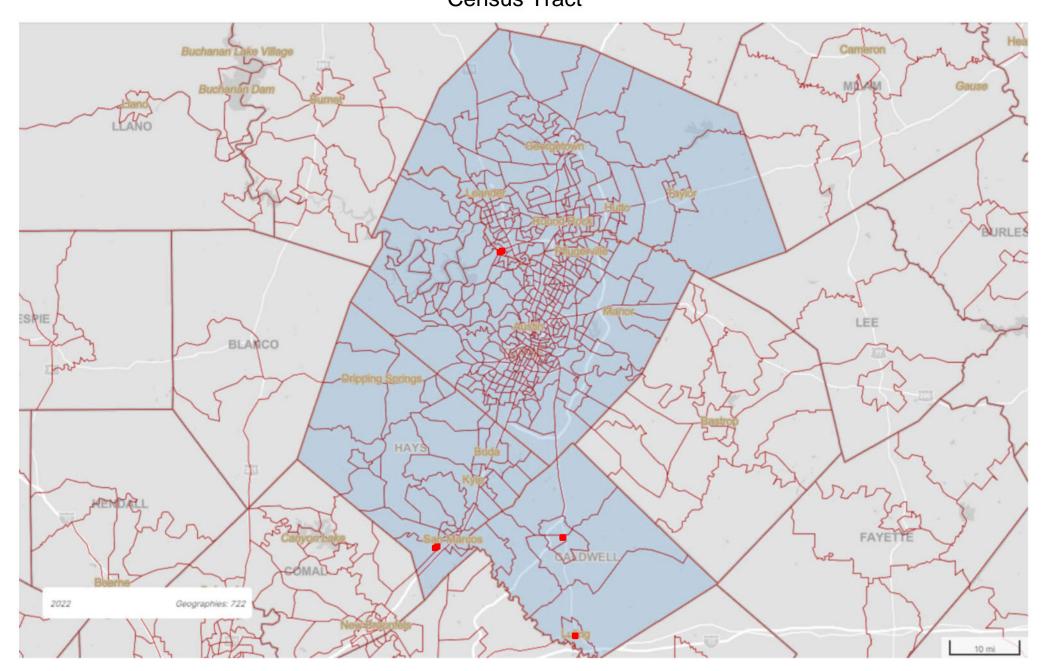

#### DESCRIPTION OF ASSESSMENT AREAS

Sage Capital Bank designated three assessment areas: 1) Austin-Round Rock-Georgetown, TX Metropolitan Statistical Area (MSA) Assessment Area (Austin MSA AA); 2) San Antonio-New Braunfels, TX MSA Assessment Area (San Antonio MSA AA); and 3) Texas Non-MSA Assessment Area (Non-MSA AA). Based on 2015 American Community Survey (ACS) Census data, the assessment areas contained 376 total census tracts with the following income designations: 37 low-income tracts, 80 moderate-income tracts, 138 middle-income tracts, 115 upper-income tracts, and 6 tracts that have not been assigned an income classification. The bank changed its assessment areas since the previous evaluation by adding additional census tracts, including all of Gonzales and Lavaca Counties in the Non-MSA AA, and adding Travis and Williamson Counties to the Austin MSA AA as well as additional census tracts to include all of Hays County. The Federal Emergency Management Agency (FEMA) made two major disaster declarations involving the assessment areas during the review period.

|                    | Description of Assessment Areas        |          |                        |  |  |  |  |  |  |  |
|--------------------|----------------------------------------|----------|------------------------|--|--|--|--|--|--|--|
| Assessment Area    | Counties in Assessment Area            | # of CTs | # of Branches          |  |  |  |  |  |  |  |
| Austin MSA AA      | Caldwell, Hays, Travis, and Williamson | 340      | 4 Full-Service Offices |  |  |  |  |  |  |  |
| San Antonio MSA AA | Comal                                  | 24       | 2 Full-Service Offices |  |  |  |  |  |  |  |
| Non-MSA AA         | Gonzales and Lavaca                    | 12       | 2 Full-Service Offices |  |  |  |  |  |  |  |
| Source: Bank Data  |                                        |          |                        |  |  |  |  |  |  |  |