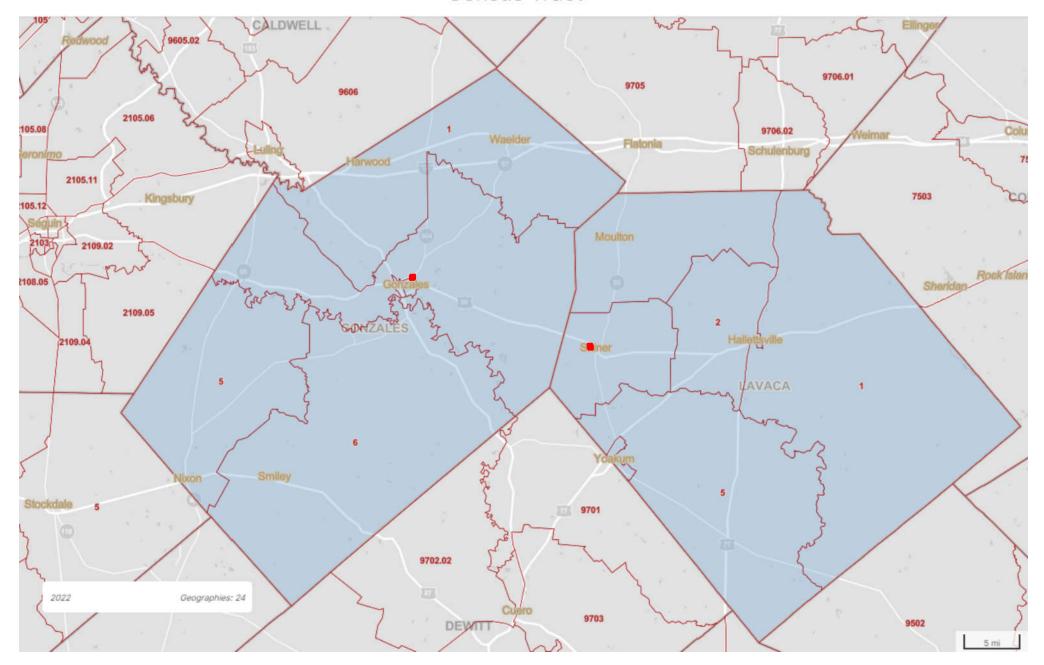

#### DESCRIPTION OF ASSESSMENT AREAS

Sage Capital Bank designated three assessment areas: 1) Austin-Round Rock-Georgetown, TX Metropolitan Statistical Area (MSA) Assessment Area (Austin MSA AA); 2) San Antonio-New Braunfels, TX MSA Assessment Area (San Antonio MSA AA); and 3) Texas Non-MSA Assessment Area (Non-MSA AA). Based on 2015 American Community Survey (ACS) Census data, the assessment areas contained 376 total census tracts with the following income designations: 37 low-income tracts, 80 moderate-income tracts, 138 middle-income tracts, 115 upper-income tracts, and 6 tracts that have not been assigned an income classification. The bank changed its assessment areas since the previous evaluation by adding additional census tracts, including all of Gonzales and Lavaca Counties in the Non-MSA AA, and adding Travis and Williamson Counties to the Austin MSA AA as well as additional census tracts to include all of Hays County. The Federal Emergency Management Agency (FEMA) made two major disaster declarations involving the assessment areas during the review period.

|                    | Description of Assessment Areas        |          |                        |  |  |  |  |  |  |  |
|--------------------|----------------------------------------|----------|------------------------|--|--|--|--|--|--|--|
| Assessment Area    | Counties in Assessment Area            | # of CTs | # of Branches          |  |  |  |  |  |  |  |
| Austin MSA AA      | Caldwell, Hays, Travis, and Williamson | 340      | 4 Full-Service Offices |  |  |  |  |  |  |  |
| San Antonio MSA AA | Comal                                  | 24       | 2 Full-Service Offices |  |  |  |  |  |  |  |
| Non-MSA AA         | Gonzales and Lavaca                    | 12       | 2 Full-Service Offices |  |  |  |  |  |  |  |
| Source: Bank Data  |                                        |          |                        |  |  |  |  |  |  |  |